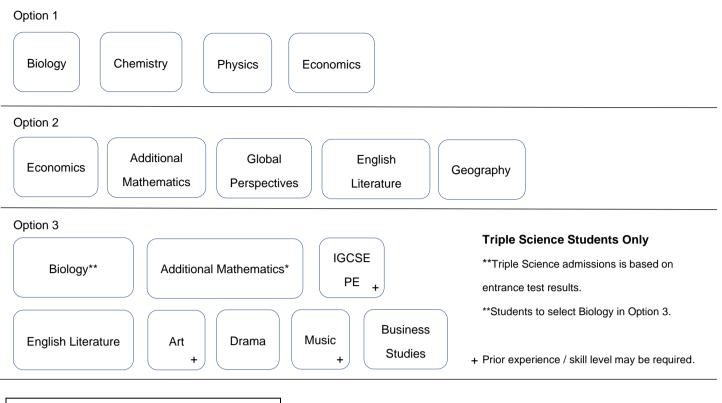

#### **Important Notes**

- English: The course that students take will be determined by the admission entrance test/end-of-Year 2 result.
- English as a Second Language: Students take seven subjects. Students must choose any two subjects from Options 1 and 3. Students may not choose subjects in option 2.
- French Language: Students may choose French as a third language in option 1.
- Music: Students to check with Music Department on entry criteria.
- Business Studies and Economics: Students may NOT choose both subjects.
- Biology\*\*: Triple Science students must choose from Option 3.
- **Triple Science and Additional Mathematics**: Students take eight subjects. Students accepted into this subject combination are considered by the respective Heads of Faculty Approval by the Heads of Faculty is based on the admission entrance test results.

| CORE<br>HUMANITIES  | CORE<br>SCIENCE | OPTION 1  | OPTION 2                       | OPTION 3               |
|---------------------|-----------------|-----------|--------------------------------|------------------------|
| Geography           | Biology         | Biology   | Economics                      | Biology*               |
| Business Studies    | Chemistry       | Chemistry | Additional Mathematics         | Additional Mathematics |
| Economics           | Physics         | Physics   | Global Perspectives            | IGCSE PE               |
| Global Perspectives |                 | Economics | English Literature             | English Literature     |
|                     |                 |           | Geography                      | Art                    |
|                     |                 |           |                                | Drama                  |
|                     |                 |           |                                | Music                  |
|                     |                 |           |                                | Business Studies       |
|                     |                 |           | ESOL students<br>do not choose |                        |